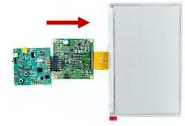

## **Assembly and Operating Instructions**

① Attach the panel to THOR

③ Connect the mini-USB to USB power

② Connect the mini-USB to THOR

Press SW2 Next image

S Press SW3 White image

© Press SW4 Previous image