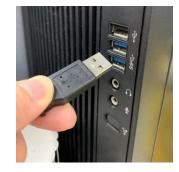

## **Assembly and Operating Instructions**

① Attach the panel to THOR

③ Connect the mini-USB to USB power

② Connect the mini-USB to THOR

Press SW2 Next image

S Press SW3 White image

© Press SW4 Previous image