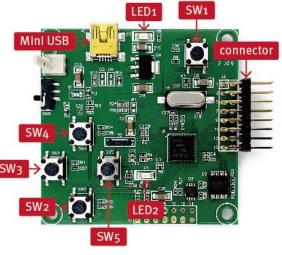

## Panel and THOR EVK Connection SOP

| Button | Function                     |
|--------|------------------------------|
| SW1    | Reset                        |
| SW2    | Next image                   |
| SW3    | White image                  |
| SW4    | Previous image               |
| SW5    | White/Black/Red/Yellow image |

## **Assembly and Operating Instructions**

① Attach the panel to THOR

③ Connect the mini-USB to USB power

② Connect the mini-USB to THOR

Press SW2 Next image

S Press SW3 White image

© Press SW4 Previous image

Press SW5 White/Black/Red/Yellow image