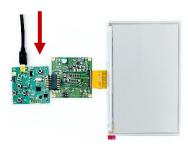

## **Assembly and Operating Instructions**

① Attach the panel to THOR

③ Connect the mini-USB to USB power

② Connect the mini-USB to THOR

Press SW2 Next image

S Press SW3 White image

© Press SW4 Previous image